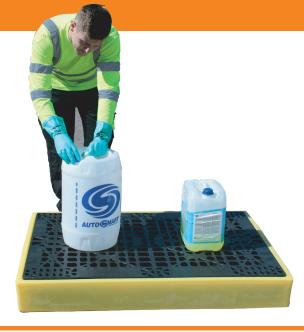

## **PRODUCT OVERVIEW**

Backed by our 3 year guarantee

A low profile 2-drum sump floor only 150mm high mould-ed from medium density polyethylene that can be used as a stand-alone unit or combined with others to cre-ate unlimited bunded areas. Units can be joined togeth-er with plastic connectors to inter-link the sumps and the injection moulded mesh floor has a 1000kg static weight load.

You may require an appropriate size/capacity fork lift truck to offload this item from the delivery vehicle. Our standard delivery doesn't include any offloading.

- Modular workfloor area
- 100% polyethylene
- Removable plastic grid for easy clean-up
- Optional loading and unloading ramp available