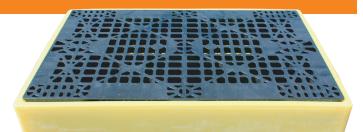

## **PRODUCT OVERVIEW**

Backed by our 3 year guarantee

A low profile 2-drum sump floor only 150mm high mould-ed from medium density polyethylene that can be used as a stand-alone unit or combined with others to cre-ate unlimited bunded areas. Units can be joined togeth-er with plastic connectors to inter-link the sumps and the injection moulded mesh floor has a 1000kg static weight load.

## **SPECIFICATIONS**

| Length   | 1260mm           |
|----------|------------------|
| Width    | 860mm            |
| Height   | 150mm            |
| Weight   | 20kg             |
| Sump     | 130ltr           |
| UDL      | 1000kg           |
| Approval | DIBt Z-40.22-398 |