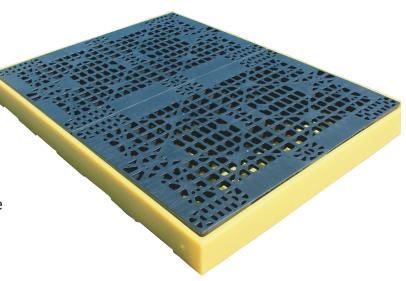

## **PRODUCT OVERVIEW**

Backed by our 3 year guarantee

A low profile 2-drum sump floor only 150mm high mould-ed from medium density polyethylene that can be used as a stand-alone unit or combined with others to cre-ate unlimited bunded areas. Units can be joined togeth-er with plastic connectors to inter-link the sumps and the injection moulded mesh floor has a 1000kg static weight load.

You may require an appropriate size/capacity fork lift truck to offload this item from the delivery vehicle. Our standard delivery doesn't include any offloading.

- Modular workfloor area
- 100% polyethylene
- Removable plastic grid for easy clean-up
- Optional loading and unloading ramp available